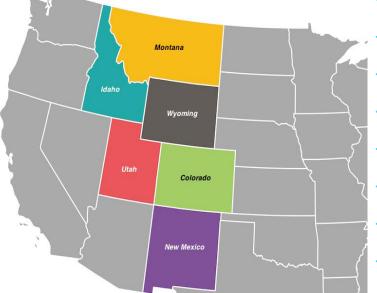

Colorado, Idaho, Montana, New Mexico, Utah, and Wyoming

Encompassing A<u>ll</u> Industries

Open to All Maximo End-Users