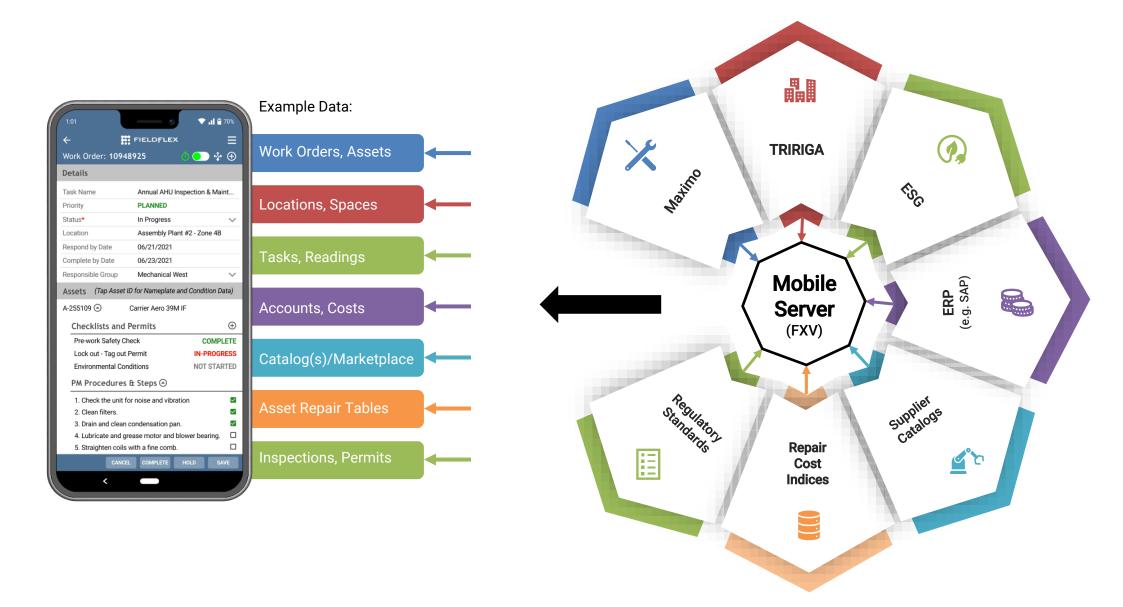

T Platforms, AI, BLE Beacons/Sensors, NFC, RFID, and Peripherals





High quality, accurate and timely data produced using mobile apps are achieved with these 3 pillars:



#### TRUE OFFLINE

Access to <u>ALL</u> necessary data offline: all assets, all locations, all meters, all asset history... exceeding 1M records on the device . Enables users to create new assets, start inspections, submit requests or update work orders, locations and assets.

### **SCALABILITY**

✓ Solution Construction Con



#### **FAST & RELIABLE DATA SYNC**

Keep <u>thousands</u> of records up-to-date and synched with your EAM in seconds. Never lose a drop of data – data never leaves the device until sync confirmation is received from EAM.



### Mobile Data Nexus





## **Unified Mobile Apps Across Platforms**