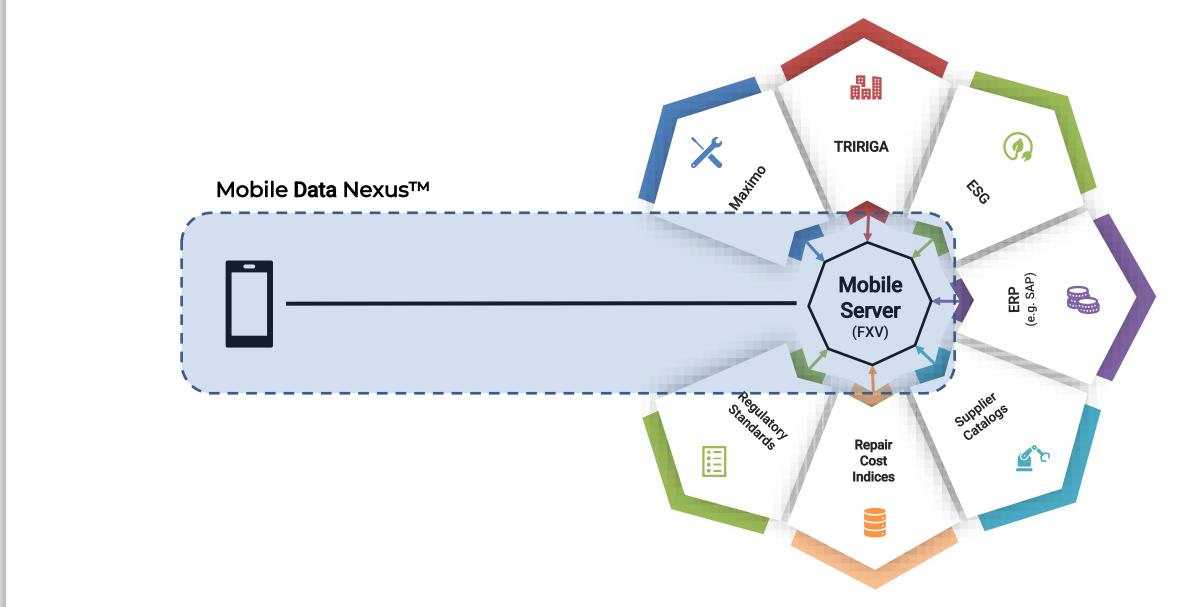

e Roles

### **AUTOMATION & IoT**

Support for IoT Platforms, AI, BLE Beacons/Sensors, NFC, RFID, and Peripherals





High quality, accurate and timely data produced using mobile apps are achieved with these 3 pillars:



#### TRUE OFFLINE

Access to <u>ALL</u> necessary data offline: all assets, all locations, all meters, all asset history... exceeding 1M records on the device . Enables users to create new assets, start inspections, submit requests or update work orders, locations and assets.

### **SCALABILITY**

✓ Solution Construction Con



#### **FAST & RELIABLE DATA SYNC**

Keep <u>thousands</u> of records up-to-date and synched with your EAM in seconds. Never lose a drop of data – data never leaves the device until sync confirmation is received from EAM.



### Mobile Data Nexus





## **Unified Mobile Apps Across Platforms**