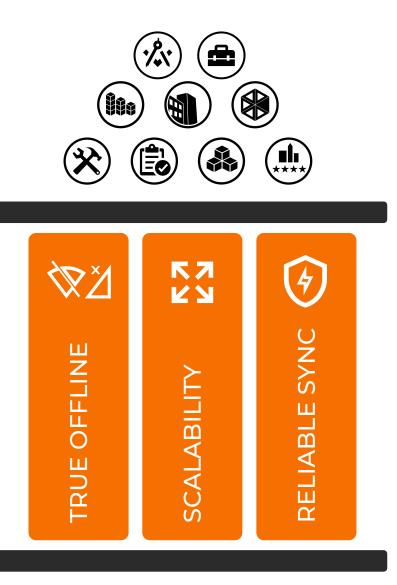

### **AUTOMATION & IoT**

Support for IoT Platforms, AI, BLE Beacons/Sensors, NFC, RFID, and Peripherals

High quality, accurate and timely data produced using mobile apps are achieved with these 3 pillars:

#### TRUE OFFLINE

Access to <u>ALL</u> necessary data offline: all assets, all locations, all meters, all asset history... exceeding 1M records on the device . Enables users to create new assets, start inspections, submit requests or update work orders, locations and assets.

### **SCALABILITY**

✓ Solution Construction Con

#### **FAST & RELIABLE DATA SYNC**

Keep <u>thousands</u> of records up-to-date and synched with your EAM in seconds. Never lose a drop of data – data never leaves the device until sync confirmation is received from EAM.