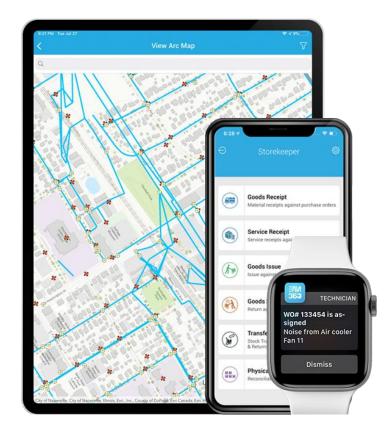

## EAM360 Overview

- EAM360 is Sedin's Proprietary Mobile Application for Maximo and an IBMvalidated solution.
- EAM360 interacts with IBM's Maximo application system in both real-time (connected) & offline (disconnected) modes.
- EAM360 is a 100% **Native Mobile app** developed exclusively for Maximo